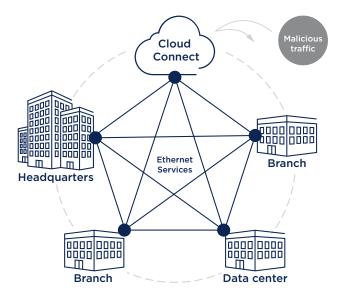

#### Spectrum Enterprise Ethernet Services

Private WAN connectivity protects network locations from external threats, like DDoS attacks, while supporting low latency and high-bandwidth applications.

#### Take your performance further with additional services

**Cloud Connect:** Give users a new level of performance from cloud-based applications. Combined with our Ethernet Services, you can extend your network with a fast, direct connection to major cloud service providers. Our private fiber network makes accessing essential cloud applications more dependable and helps protect against internet-based threats.