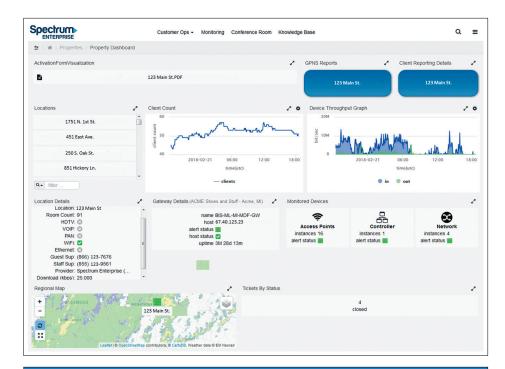

## Managed WiFi Admin Portal

The Managed WiFi Admin Portal brings you the benefits of superior network visibility and data intelligence with password-protected online access.

- · View network utilization stats
- Generate technology, statistics, trend and security reports that include:
  - Type of equipment, equipment name, IP address, equipment location, equipment status and duration of status
  - Individual log history for each piece of equipment
  - Historical information
  - As-built documentation
- Session Reporting
  - Track session use by time connected, device type, session data usage and platform OS type
  - Dashboard shows summary statistics of daily or weekly session data, connected devices and new versus returning clients