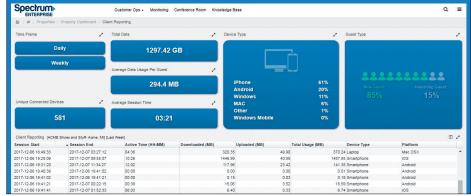

## Managed WiFi Admin Portal

The Managed WiFi Admin Portal brings you the benefits of superior network visibility and data intelligence with password-protected online access.

- · View network utilization stats
- Generate technology, statistics, trend and security reports that include:
  - Type of equipment, equipment name, IP address, equipment location, equipment status and duration of status
  - Individual log history for each piece of equipment
  - Historical information
  - As-built documentation
- Session Reporting
  - Track session use by time connected, device type, session data usage and platform OS type
  - Dashboard shows summary statistics of daily or weekly session data, connected devices and new versus returning clients